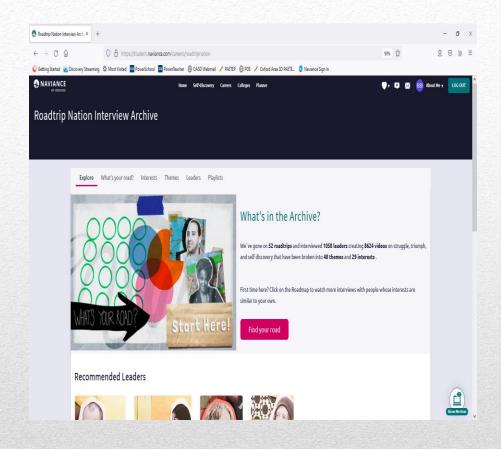

### Careers – Favorite Careers & Clusters

 You can also learn more about careers you are interested in by watching videos and interviews of people working in those careers.

### Careers – Roadtrip Nation Videos

 The NEW Self-Discovery section is where you will find assessments you might have already taken or want to take to learn more about your personality, interests, strengths and career interests.