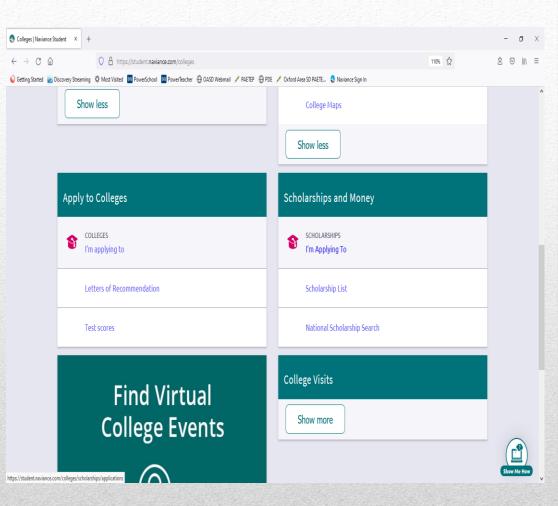

• Here you will find information on how to research and search for colleges, apply to colleges, scholarships, and college visits to OAHS.

# Colleges – SuperMatch

- National Scholarship Search allows you to do a search of scholarships nationwide
- Scholarship List is a list of scholarships that the guidance office has been made aware of. This is also where you will find scholarships that are available to OAHS seniors only.

## **Colleges - Scholarships**