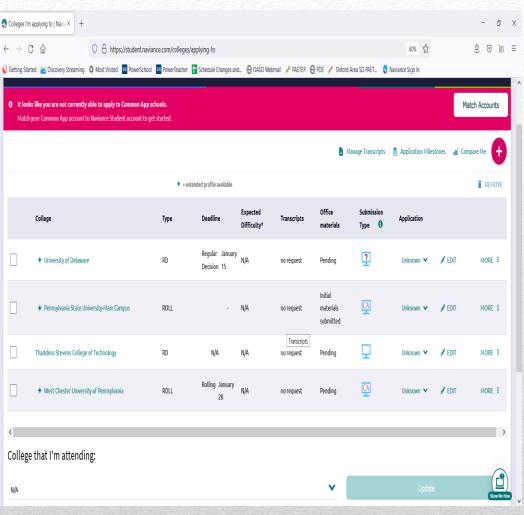

## Colleges - Home

- If using the Common App, this is where you match your Naviance Student account to the Common App.
- \*\*If there is a "?" under 'Submission Type' you must click on 'Edit' and indicate how you will submit your application to the school.\*\* This MUST be done for transcripts to be sent.
- Once you start your list of schools, you will see how you can apply, deadlines, transcript status, etc.

## Colleges– College's I'm Applying To

- Request letters of recommendation from teachers. Let them know what colleges to send their letter to. Best practice is to talk with the teacher before you send a request through Naviance.
- Be sure to notify your counselor if you need a counselor letter of rec.